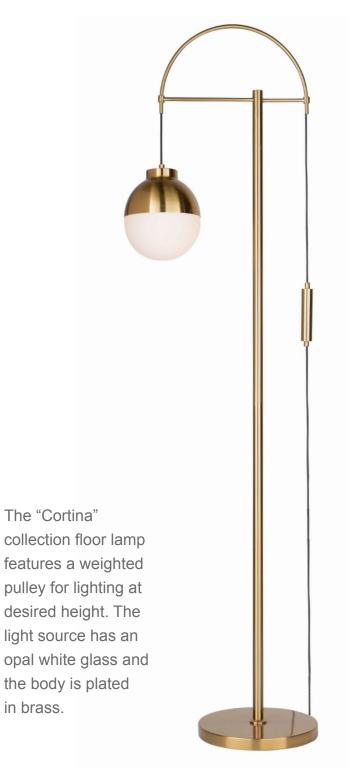

## Cortina Brass Floor Lamp Brass & Opal Glass

| Model: AC759               | 4BR     |         |        |
|----------------------------|---------|---------|--------|
| Collection: Co             | rtina   |         |        |
| Finish: Brass & Opal Glass |         |         |        |
| PRODUC                     | T DIMEN | ISIONS  |        |
| Width                      | 7.      | 5"      |        |
| Length                     | 11      | "       |        |
| Height                     | 65      | 5"      |        |
| Overall Height             |         |         |        |
| Ext.                       |         |         |        |
| Chain                      |         |         |        |
| Rods                       |         |         |        |
| Wire Length                |         |         |        |
| Canopy Size                |         |         |        |
| Sloped Ceiling             | J No    | )       |        |
| PACKAG                     | ING DIM | ENSIONS |        |
| Weight                     | Length  | Width   | Height |